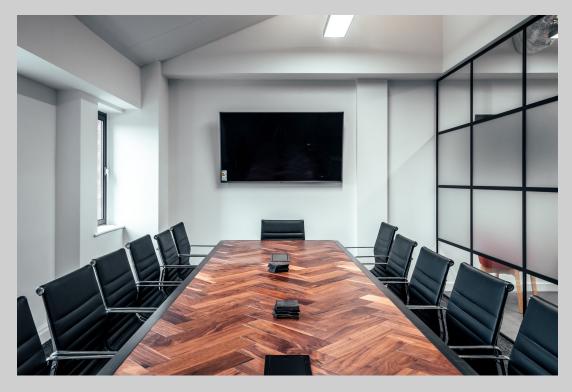

# 2 Park Lane, Leeds, LS3 1ES TO LET

Images of tenant ICS's office space at 2 Park Lane

- Double height feature glass atrium
- Lounge and informal meeting space
- Shared use of 12 person board room
- Planned 10GB internet ready to plug-and-play through master comms rooms
- Wi-Fi throughout shared spaces
- New VRF comfort cooling/heating conditioning (designed to 1:8 sq m density)
- Raised access flooring to all first-fifth floors
- Suspended ceiling (1st, 2nd 3rd & half of 4th floor) offering circa 2.9m floor to ceiling height
- Exposed ceiling and M&E (half of 4th floor and 5th floor) offering c.4.5m floor to ceiling height
- LED lighting with PIR detection
- 2 x 8 person passenger lifts & 1x service lift
- male, female and accessible toilets
- 4 x showers & drying room facilities
- 24hr monitored CCTV & proximity card access