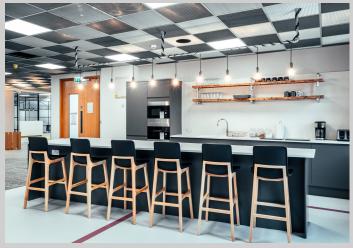

# 2 Park Lane, Leeds, LS3 1ES TO LET

Images of tenant ICS's office space at 2 Park Lane

- Double height feature glass atrium
- Lounge and informal meeting space
- Shared use of 12 person board room
- Planned 10GB internet ready to plug-and-play through master comms rooms
- Wi-Fi throughout shared spaces
- New VRF comfort cooling/heating conditioning (designed to 1:8 sq m density)
- Raised access flooring to all first-fifth floors
- Suspended ceiling (1st, 2nd 3rd & half of 4th floor) offering circa 2.9m floor to ceiling height
- Exposed ceiling and M&E (half of 4th floor and 5th floor) offering c.4.5m floor to ceiling height
- LED lighting with PIR detection
- 2 x 8 person passenger lifts & 1x service lift
- male, female and accessible toilets
- 4 x showers & drying room facilities
- 24hr monitored CCTV & proximity card access