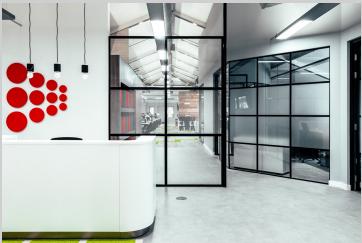

# 2 Park Lane, Leeds, LS3 1ES TO LET

Images of tenant ICS's office space at 2 Park Lane

- Double height feature glass atrium
- Lounge and informal meeting space
- Shared use of 12 person board room
- Planned 10GB internet ready to plug-and-play through master comms rooms
- Wi-Fi throughout shared spaces
- New VRF comfort cooling/heating conditioning (designed to 1:8 sq m density)
- Raised access flooring to all first-fifth floors
- Suspended ceiling (1st, 2nd 3rd & half of 4th floor) offering circa 2.9m floor to ceiling height
- Exposed ceiling and M&E (half of 4th floor and 5th floor) offering c.4.5m floor to ceiling height
- LED lighting with PIR detection
- 2 x 8 person passenger lifts & 1x service lift
- male, female and accessible toilets
- 4 x showers & drying room facilities
- 24hr monitored CCTV & proximity card access